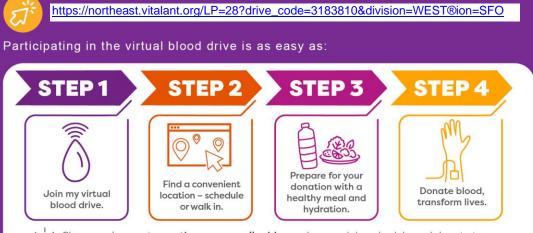

## **Virtual Blood Drive**

Thank you for joining Marin County Dental Society's Virtual Blood Drive!

Now through May 31

Begin by clicking the link below and following the Step-by-Step Guide.

Contact MCDS at 415-472-7974 if you need assistance with this program

Please make sure to **use the same email address** when you join, schedule and donate to ensure your donation is connected to the correct virtual blood drive.

) GIVE BLOOD TODAY | vitalant.org